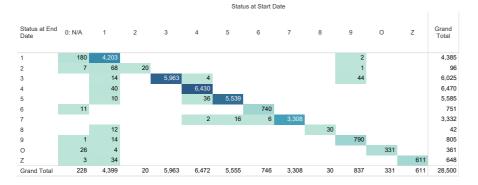

## Status Breakdown Comparison

Status Movement Table

Note a '0: N/A' status at the start date represents a member that did not have a status on their status history on or prior to the start date (i.e. potentially were not a member of the scheme at this date)

A Location/Employer with 0 included members at both the start and end point are excluded from the list

| Status Code | Status Membership<br>at Start | Status Membership<br>at End |     |     |    |    |    |    |        |           |     |     |     |     |     |    |     |     |
|-------------|-------------------------------|-----------------------------|-----|-----|----|----|----|----|--------|-----------|-----|-----|-----|-----|-----|----|-----|-----|
| 1           | 4,399                         | 4,385                       |     | -14 |    |    |    |    |        |           |     |     |     |     |     |    |     |     |
| 2           | 20                            | 96                          |     |     |    |    |    |    | 76     |           |     |     |     |     |     |    |     |     |
| 3           | 5,963                         | 6,025                       |     |     |    |    |    | 62 |        |           |     |     |     |     |     |    |     |     |
| 4           | 6,472                         | 6,470                       |     |     | -2 |    |    |    |        |           |     |     |     |     |     |    |     |     |
| 5           | 5,555                         | 5,585                       |     |     |    | 30 |    |    |        |           |     |     |     |     |     |    |     |     |
| 6           | 746                           | 751                         |     |     | 5  |    |    |    |        |           |     |     |     |     |     |    |     |     |
| 7           | 3,308                         | 3,332                       |     |     |    | 24 |    |    |        |           |     |     |     |     |     |    |     |     |
| 8           | 30                            | 42                          |     |     | 12 |    |    |    |        |           |     |     |     |     |     |    |     |     |
| 9           | 837                           | 805                         | -32 |     |    |    |    |    |        |           |     |     |     |     |     |    |     |     |
| A           | 0                             | 0                           |     |     | 0  |    |    |    |        |           |     |     |     |     |     |    |     |     |
| 0           | 331                           | 361                         |     |     |    | 30 |    |    |        |           |     |     |     |     |     |    |     |     |
| Z           | 611                           | 648                         |     |     |    |    | 37 |    |        |           |     |     |     |     |     |    |     |     |
| Grand Total |                               |                             |     |     |    |    |    |    |        |           |     |     |     |     |     |    | 228 |     |
|             |                               |                             | -40 | -20 | 0  | 20 | 40 | 60 | 80     | 100       | 120 | 140 | 160 | 180 | 200 | 22 | 20  | 240 |
|             |                               |                             |     |     |    |    |    |    | Status | s Movemer | ıt  |     |     |     |     |    |     |     |