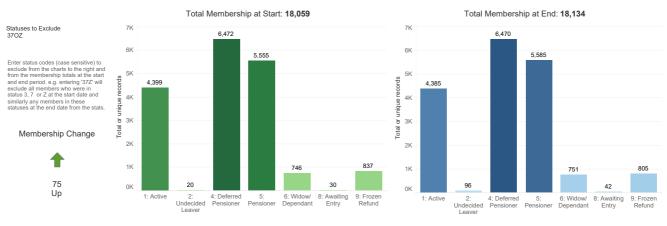

Scheme All

Total or unique members Member Employment Records 01/09/2023

End Date 30/11/2023

## Status Breakdown Comparison

Status Movement Table

Note a '0: N/A' status at the start date represents a member that did not have a status on their status history on or prior to the start date (i.e. potentially were not a member of the scheme at this date)